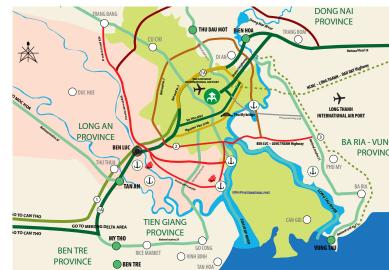

### [ REGIONAL MAP ]

| Distance from<br>THUAN DAO IP to:      | Distance<br>(km)                                                                                                                                                                                                               | Time<br>(minute)                                                                                                                                                                                                                                                                           |
|----------------------------------------|--------------------------------------------------------------------------------------------------------------------------------------------------------------------------------------------------------------------------------|--------------------------------------------------------------------------------------------------------------------------------------------------------------------------------------------------------------------------------------------------------------------------------------------|
| <b>BOURBON PORT</b>                    | 0.5 km                                                                                                                                                                                                                         | 3 minutes                                                                                                                                                                                                                                                                                  |
| PHU MY HUNG<br>RESIDENTIAL AREA        | 18 km                                                                                                                                                                                                                          | 30 minutes                                                                                                                                                                                                                                                                                 |
| TAN AN CITY                            | 20 km                                                                                                                                                                                                                          | 30 minutes                                                                                                                                                                                                                                                                                 |
| CENTER OF HO CHI<br>MINH CITY          | 21 km                                                                                                                                                                                                                          | 45 minutes                                                                                                                                                                                                                                                                                 |
| TAN SON NHAT<br>INTERNATIONAL AIR PORT | 25 km                                                                                                                                                                                                                          | 50 minutes                                                                                                                                                                                                                                                                                 |
| LONG AN<br>INTERNATIONAL PORT          | 28 km                                                                                                                                                                                                                          | 40 minutes                                                                                                                                                                                                                                                                                 |
| LONG THANH<br>NTERNATIONAL AIR PORT    | 35 km                                                                                                                                                                                                                          | 45 minutes                                                                                                                                                                                                                                                                                 |
| CAT LAI PORT                           | 42 km                                                                                                                                                                                                                          | 60 minutes                                                                                                                                                                                                                                                                                 |
| VIETNAM – CAMBDIA<br>BORDER            | 65 km                                                                                                                                                                                                                          | 90 minutes                                                                                                                                                                                                                                                                                 |
| CAI MEP PORT                           | 75 km                                                                                                                                                                                                                          | 120 minutes                                                                                                                                                                                                                                                                                |
|                                        | THUAN DAO IP to:BOURBON PORTPHU MY HUNG<br>RESIDENTIAL AREATAN AN CITYCENTER OF HO CHI<br>MINH CITYCENTER OF HO CHI<br>MINH CITYINTERNATIONAL AIR PORTLONG AN<br>INTERNATIONAL AIR PORTCAT LAI PORTVIETNAM – CAMBDIA<br>BORDER | THUAN DAO IP to:Circuit (km)BOURBON PORT0.5 kmPHU MY HUNG<br>RESIDENTIAL AREA18 kmTAN AN CITY20 kmCENTER OF HO CHI<br>MINH CITY21 kmCENTER OF HO CHI<br>MINH CITY25 kmINTERNATIONAL AIR PORT28 kmLONG THANH<br>NTERNATIONAL AIR PORT35 kmCAT LAI PORT42 kmVIETNAM - CAMBDIA<br>BORDER65 km |

#### **CONVENIENT TRAFFIC**