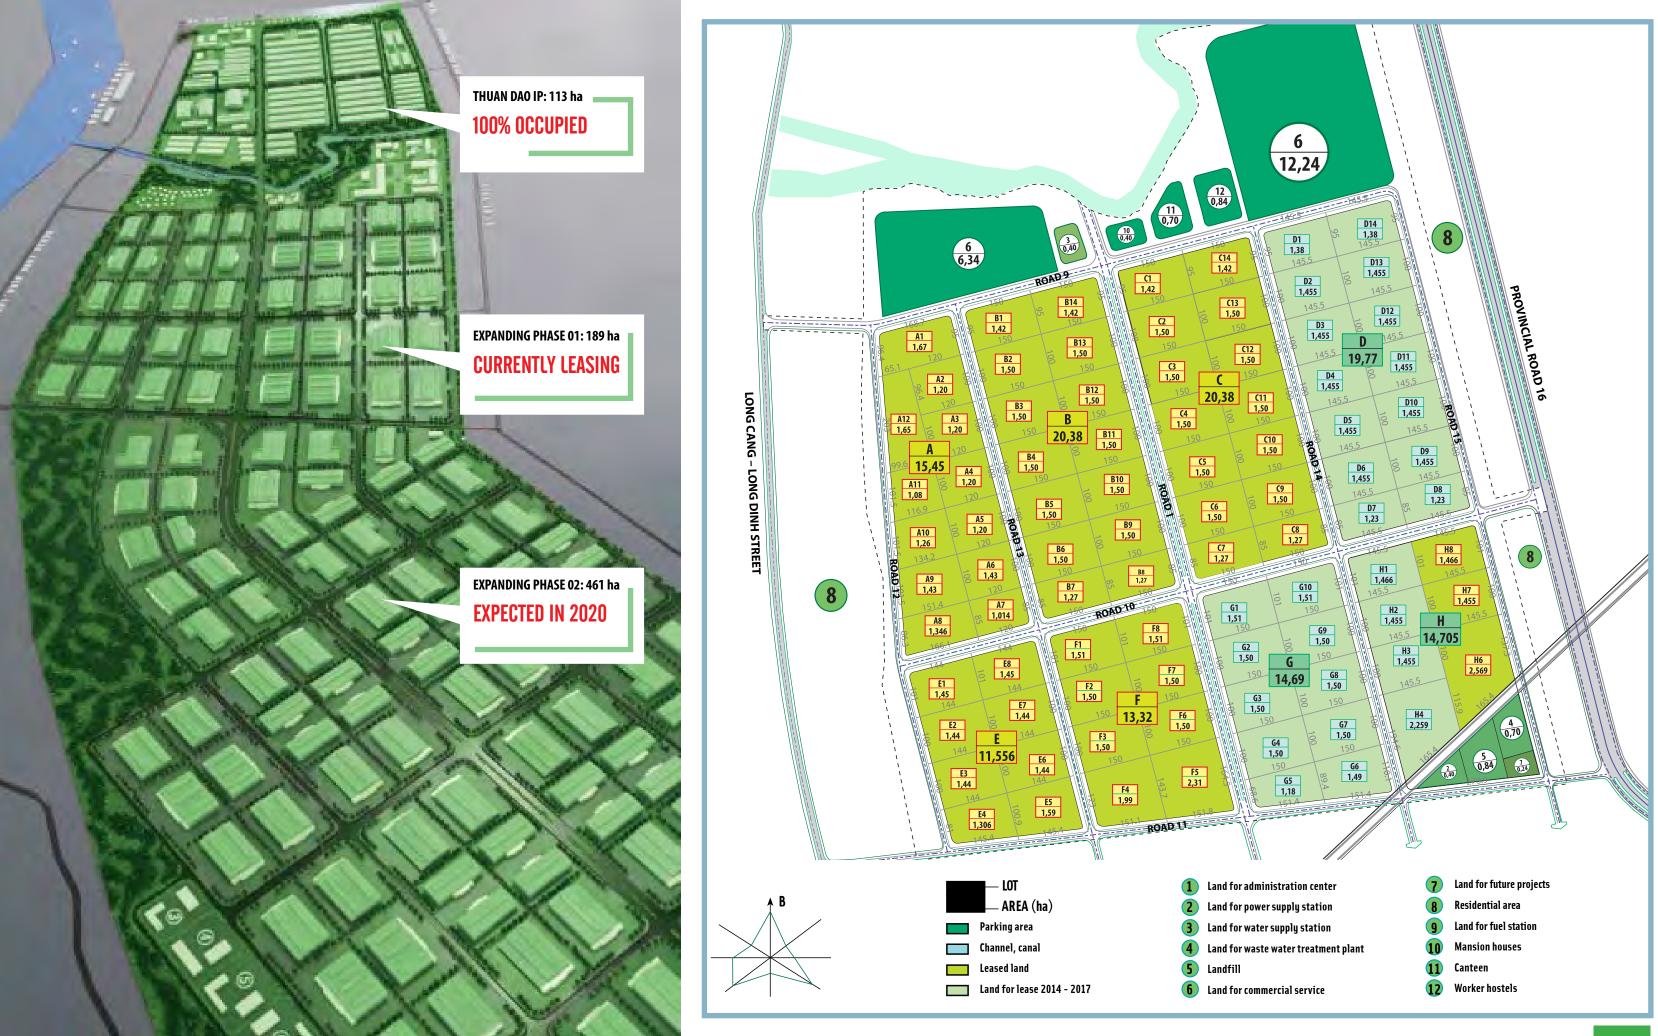

763 ha **113 ha** (100% occupied - 2009) **189 ha** (95% occupied – 2017) **461 ha** (Expected to put into operation in 2020).

## [ THUAN DAO INDUSTRIAL PARK'S MASTER PLAN ]

### [ THUAN DAO INDUSTRIAL PARK'S DETAILED PLAN ]