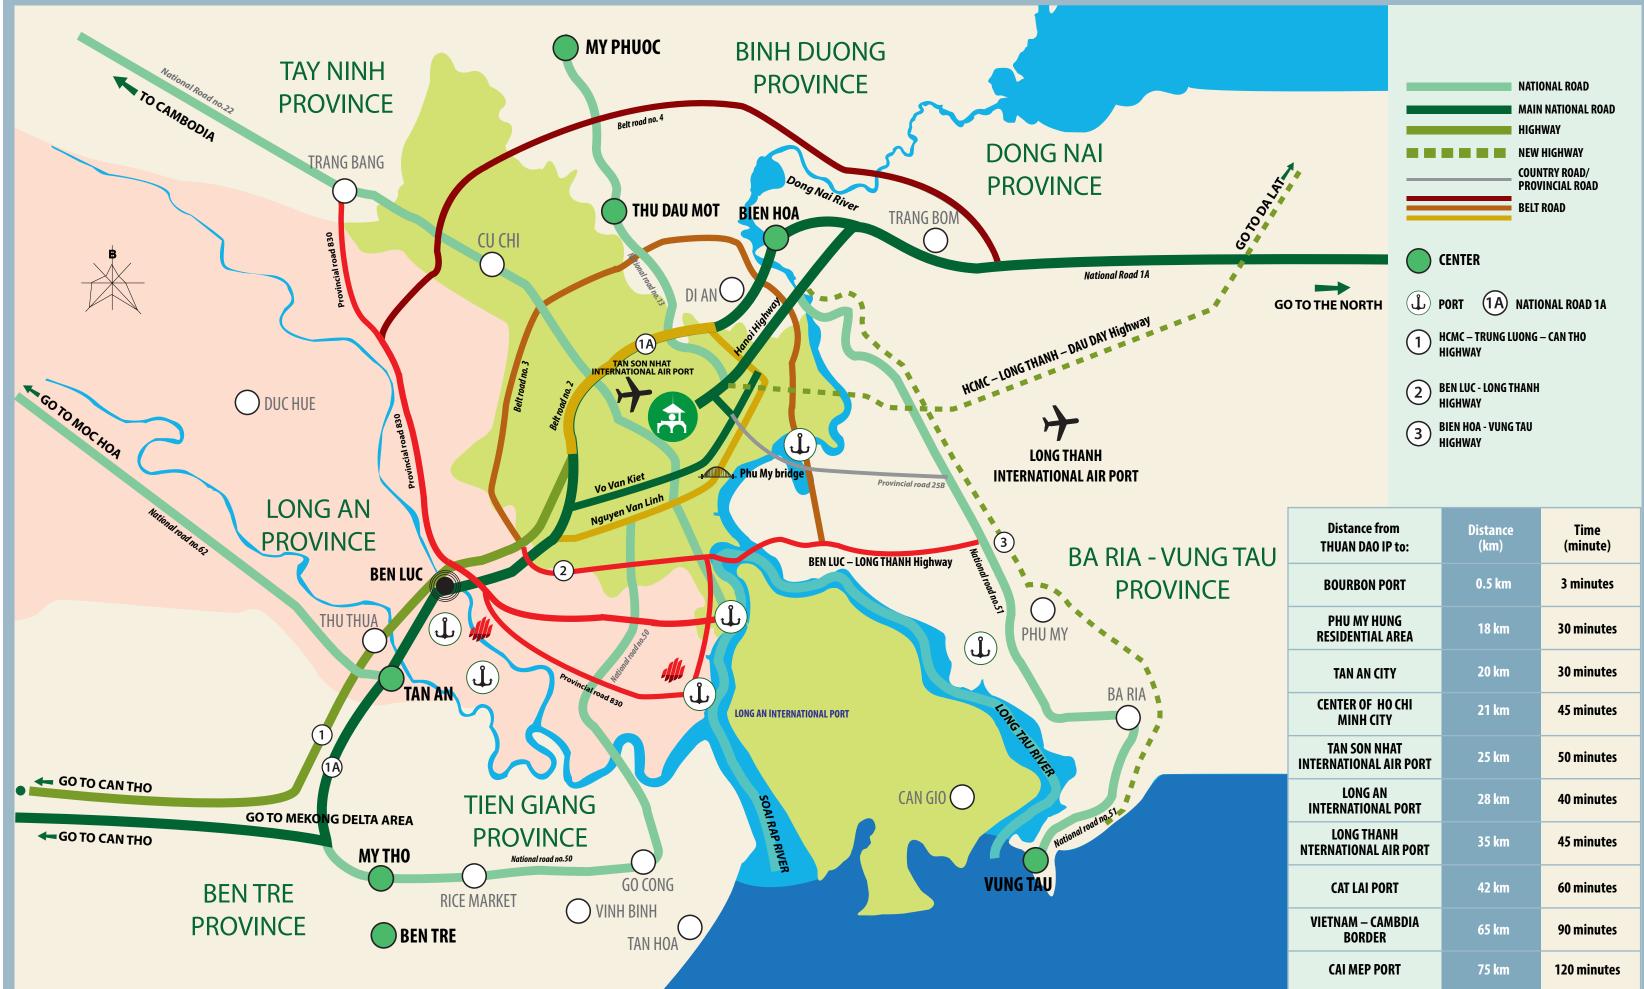

### [ REGIONAL MAP ]

| Distance from<br>THUAN DAO IP to:      | Distance<br>(km)                                                                                                                                                                                                               | Time<br>(minute)                                                                                                                                                                                                                                                                           |
|----------------------------------------|--------------------------------------------------------------------------------------------------------------------------------------------------------------------------------------------------------------------------------|--------------------------------------------------------------------------------------------------------------------------------------------------------------------------------------------------------------------------------------------------------------------------------------------|
| <b>BOURBON PORT</b>                    | 0.5 km                                                                                                                                                                                                                         | 3 minutes                                                                                                                                                                                                                                                                                  |
| PHU MY HUNG<br>RESIDENTIAL AREA        | 18 km                                                                                                                                                                                                                          | 30 minutes                                                                                                                                                                                                                                                                                 |
| TAN AN CITY                            | 20 km                                                                                                                                                                                                                          | 30 minutes                                                                                                                                                                                                                                                                                 |
| CENTER OF HO CHI<br>MINH CITY          | 21 km                                                                                                                                                                                                                          | 45 minutes                                                                                                                                                                                                                                                                                 |
| TAN SON NHAT<br>INTERNATIONAL AIR PORT | 25 km                                                                                                                                                                                                                          | 50 minutes                                                                                                                                                                                                                                                                                 |
| LONG AN<br>INTERNATIONAL PORT          | 28 km                                                                                                                                                                                                                          | 40 minutes                                                                                                                                                                                                                                                                                 |
| LONG THANH<br>NTERNATIONAL AIR PORT    | 35 km                                                                                                                                                                                                                          | 45 minutes                                                                                                                                                                                                                                                                                 |
| CAT LAI PORT                           | 42 km                                                                                                                                                                                                                          | 60 minutes                                                                                                                                                                                                                                                                                 |
| VIETNAM – CAMBDIA<br>BORDER            | 65 km                                                                                                                                                                                                                          | 90 minutes                                                                                                                                                                                                                                                                                 |
| CAI MEP PORT                           | 75 km                                                                                                                                                                                                                          | 120 minutes                                                                                                                                                                                                                                                                                |
|                                        | THUAN DAO IP to:BOURBON PORTPHU MY HUNG<br>RESIDENTIAL AREATAN AN CITYCENTER OF HO CHI<br>MINH CITYCENTER OF HO CHI<br>MINH CITYINTERNATIONAL AIR PORTLONG AN<br>INTERNATIONAL AIR PORTCAT LAI PORTVIETNAM – CAMBDIA<br>BORDER | THUAN DAO IP to:Circuit (km)BOURBON PORT0.5 kmPHU MY HUNG<br>RESIDENTIAL AREA18 kmTAN AN CITY20 kmCENTER OF HO CHI<br>MINH CITY21 kmCENTER OF HO CHI<br>MINH CITY25 kmINTERNATIONAL AIR PORT28 kmLONG THANH<br>NTERNATIONAL AIR PORT35 kmCAT LAI PORT42 kmVIETNAM - CAMBDIA<br>BORDER65 km |