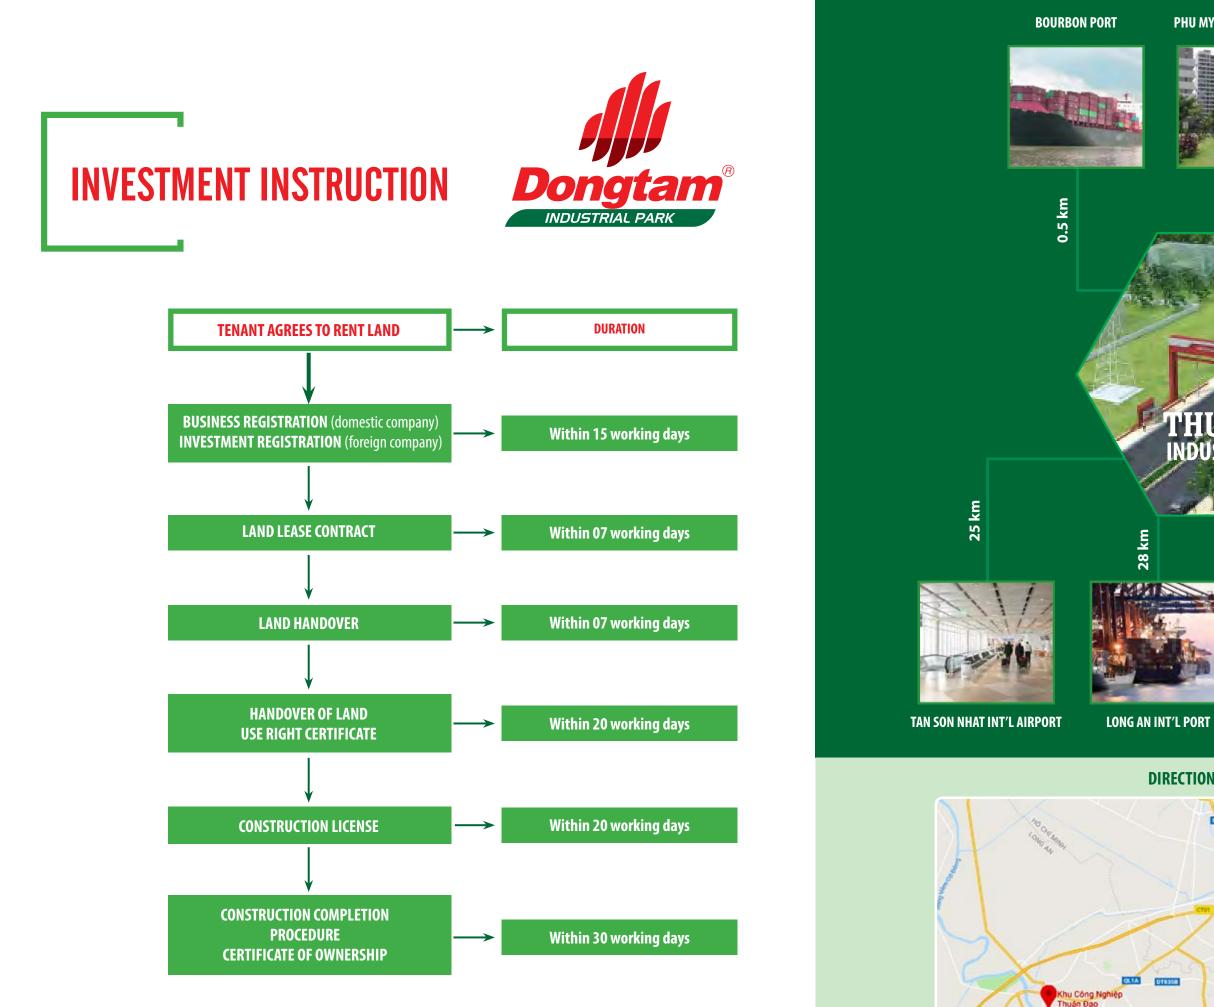

### [ REGIONAL MAP ]

| Distance from<br>THUAN DAO IP to:      | Distance<br>(km)                                                                                                                                                                                                               | Time<br>(minute)                                                                                                                                                                                                                                                                           |
|----------------------------------------|--------------------------------------------------------------------------------------------------------------------------------------------------------------------------------------------------------------------------------|--------------------------------------------------------------------------------------------------------------------------------------------------------------------------------------------------------------------------------------------------------------------------------------------|
| <b>BOURBON PORT</b>                    | 0.5 km                                                                                                                                                                                                                         | 3 minutes                                                                                                                                                                                                                                                                                  |
| PHU MY HUNG<br>RESIDENTIAL AREA        | 18 km                                                                                                                                                                                                                          | 30 minutes                                                                                                                                                                                                                                                                                 |
| TAN AN CITY                            | 20 km                                                                                                                                                                                                                          | 30 minutes                                                                                                                                                                                                                                                                                 |
| CENTER OF HO CHI<br>MINH CITY          | 21 km                                                                                                                                                                                                                          | 45 minutes                                                                                                                                                                                                                                                                                 |
| TAN SON NHAT<br>INTERNATIONAL AIR PORT | 25 km                                                                                                                                                                                                                          | 50 minutes                                                                                                                                                                                                                                                                                 |
| LONG AN<br>INTERNATIONAL PORT          | 28 km                                                                                                                                                                                                                          | 40 minutes                                                                                                                                                                                                                                                                                 |
| LONG THANH<br>NTERNATIONAL AIR PORT    | 35 km                                                                                                                                                                                                                          | 45 minutes                                                                                                                                                                                                                                                                                 |
| CAT LAI PORT                           | 42 km                                                                                                                                                                                                                          | 60 minutes                                                                                                                                                                                                                                                                                 |
| VIETNAM – CAMBDIA<br>BORDER            | 65 km                                                                                                                                                                                                                          | 90 minutes                                                                                                                                                                                                                                                                                 |
| CAI MEP PORT                           | 75 km                                                                                                                                                                                                                          | 120 minutes                                                                                                                                                                                                                                                                                |
|                                        | THUAN DAO IP to:BOURBON PORTPHU MY HUNG<br>RESIDENTIAL AREATAN AN CITYCENTER OF HO CHI<br>MINH CITYCENTER OF HO CHI<br>MINH CITYINTERNATIONAL AIR PORTLONG AN<br>INTERNATIONAL AIR PORTCAT LAI PORTVIETNAM – CAMBDIA<br>BORDER | THUAN DAO IP to:Circuit (km)BOURBON PORT0.5 kmPHU MY HUNG<br>RESIDENTIAL AREA18 kmTAN AN CITY20 kmCENTER OF HO CHI<br>MINH CITY21 kmCENTER OF HO CHI<br>MINH CITY25 kmINTERNATIONAL AIR PORT28 kmLONG THANH<br>NTERNATIONAL AIR PORT35 kmCAT LAI PORT42 kmVIETNAM - CAMBDIA<br>BORDER65 km |

#### **DIRECTION TO THUAN DAO IP**